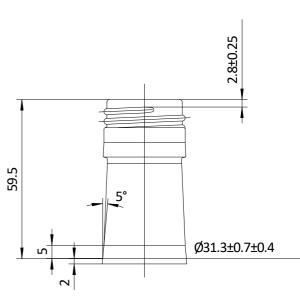

59.50

 $\geq$  R209.30

|   | Number AG235_R31                       | В       |             |            |
|---|----------------------------------------|---------|-------------|------------|
| + | Description 750mL Premium Burgundy BVS | А       |             |            |
|   | Date & Revision 20/07/2022 Initial     | Initial | Initial     | 20/07/2022 |
|   | Finish R31                             | Rev     | Description | Date       |

Finish Number R31

Description BVS 31.5x60 Finish

Date & Revision 22/06/2016 Initial