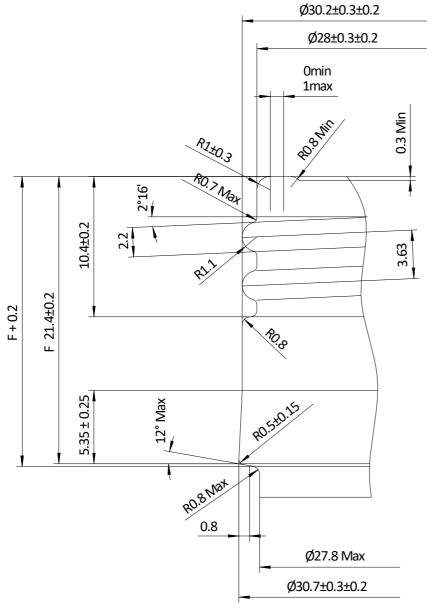

## Minimum through bore diameter is 17.50mm

For diameters, the first tolerance specifies the absolute maximum and minimum tolerance, the second tolerance specifies the average.

Customer Specifications - Orora Glass

Finish Number R31

Description BVS 31.5x60 Finish

Date & Revision 22/06/2016 Initial