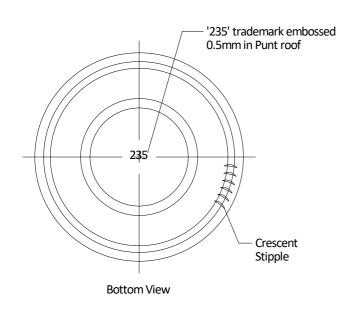

40.00

750mL

Ø31.30





Debossed Height 0.65mm ± 1.5mm

Rear

## INTERNAL APPROVAL

Operational Director

Mould Manager

Finished Products Manager

CUSTOMER APPROVAL

Cust Name

Cust Signature

Approval Date

| Customer Capacity | 750mL                      |
|-------------------|----------------------------|
| Fill Point Volume | 753mL +5.5mL / -3mL @ 30mm |
| Brimful Volume    | 762mL Nom                  |
| Weight            | 600g                       |
| Max. Gas Volumes  | ТВА                        |
| Tilt Angle        | 20.7°                      |
| Process           | ВВ                         |

Customer Specifications - Orora Glass



| M | 00uld no                               |         |                                  |                               | 296.00 ± 1.6 |
|---|-----------------