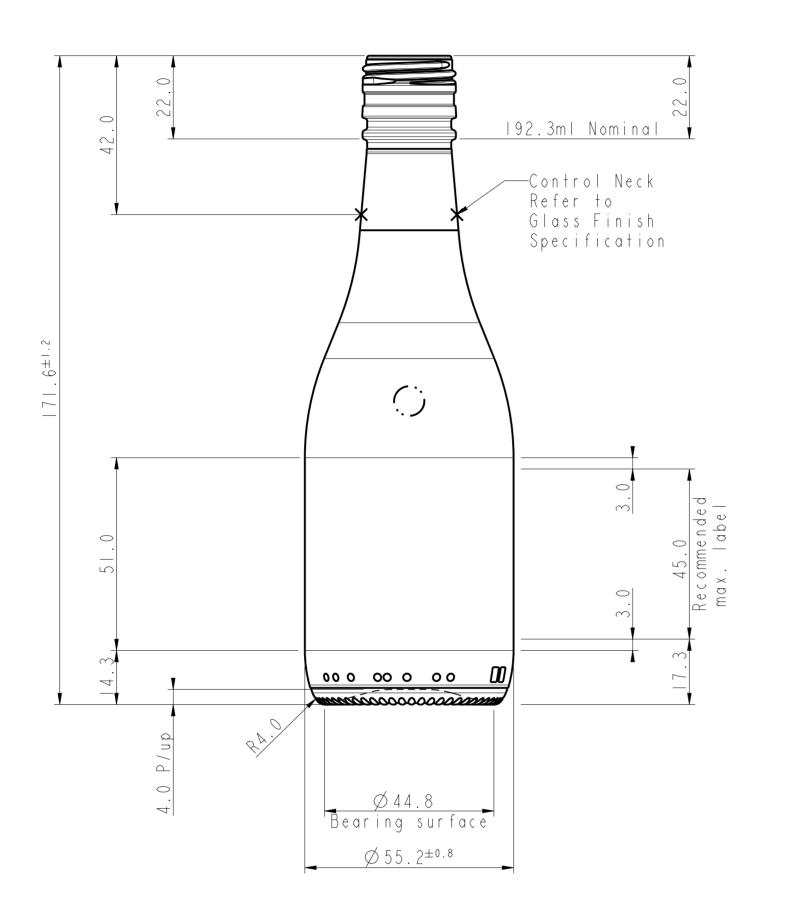

|                            | MOULD EQUIPMENT ORDERED BY:             |                                               |                                |                           |  |
|----------------------------|-----------------------------------------|-----------------------------------------------|--------------------------------|---------------------------|--|
|                            | PLANT                                   | A 0 5                                         |                                |                           |  |
|                            | N.P.D. PRC                              | DJECT NUMBER                                  |                                | ALE<br>:I                 |  |
|                            | PRE                                     |                                               | TILT ANGLE<br>PREDICTED: 19.7° |                           |  |
|                            |                                         |                                               |                                | ERIFIED:                  |  |
|                            |                                         | HROUGH BORE<br>.6 mm                          | FILL POIN<br>Ye                | T VERIFIED<br>ES          |  |
|                            | CONTAINER OVERFLOW CAPACITY ( BRIMFUL ) |                                               |                                |                           |  |
|                            |                                         | 197.0ml ± 2.8ml                               |                                |                           |  |
|                            | CONTAINER                               | RATED CAPA                                    | CITY ( FILL                    | CAPACITY )                |  |
|                            | 192.3ml Nominal                         |                                               |                                |                           |  |
|                            |                                         | CONTAINER WEIGHT                              |                                |                           |  |
|                            | I 45g                                   |                                               |                                |                           |  |
|                            | 25mm x 43 RC                            | ESIGNATION<br>DTEL WITH BEAC<br>-14154]       |                                | <b>s VOLUME</b><br>as Vol |  |
|                            | PROCESS<br>NNPB                         |                                               |                                |                           |  |
|                            |                                         | <b>Stock</b><br>187ml Single Serve            |                                |                           |  |
|                            | 8                                       |                                               |                                |                           |  |
|                            | DESIGNER                                | A Ashley                                      | DATE                           | 4 Jan 21                  |  |
|                            | CHECKED                                 | G Wong                                        | DATE                           | 4 Jan 21                  |  |
|                            | 3166                                    | DRAWING NUMBER MOULD NUMBER<br>31668-WS 31668 |                                |                           |  |
| DATE REVISIONS DESIGN/CHEC |                                         |                                               |                                |                           |  |

SPECIFICATION AGREEMENTS ARE BASED ON TOLERANCED DIMENSIONS ONLY. ALL DIMENSIONS IN MILLIMETRES (mm).

0364|-WS

**B&B EQUIVALENT**