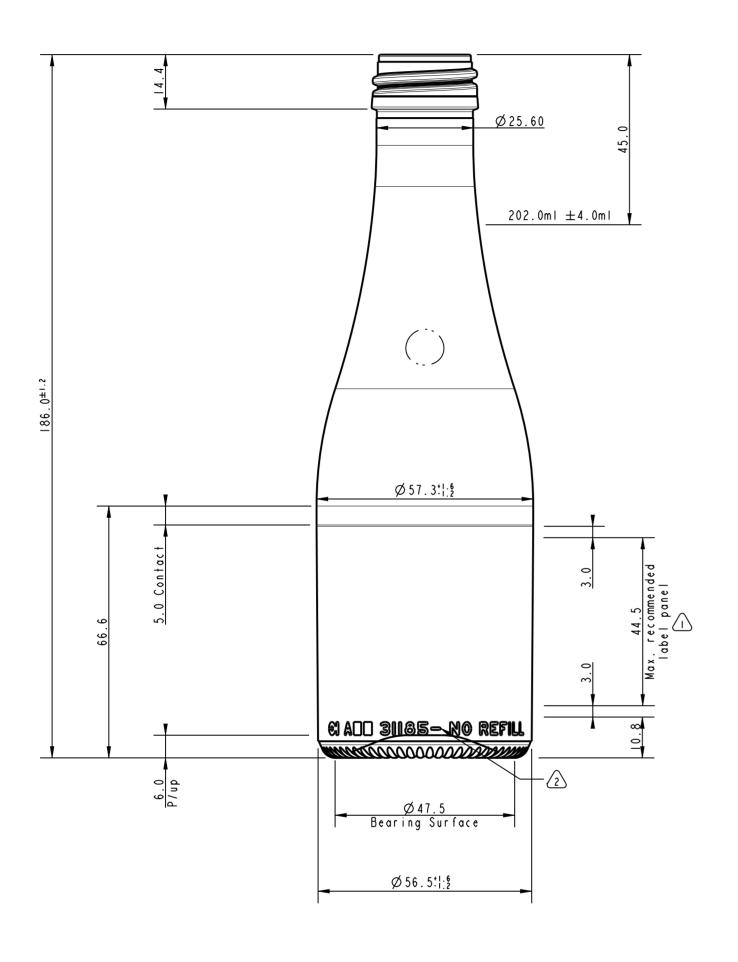

SPECIFICATION AGREEMENTS ARE BASED ON TOLERANCED DIMENSIONS ONLY. ALL DIMENSIONS IN MILLIMETRES (mm).

|                                 | EQUIVALENT  MOULD EQUIPME           |  |                        |                             |  |  |  |
|---------------------------------|-------------------------------------|--|------------------------|-----------------------------|--|--|--|
| МО                              |                                     |  |                        | NT ORDERED BY:              |  |  |  |
| PLANT                           | A03                                 |  |                        |                             |  |  |  |
|                                 | N.P.D. PROJECT NUMBER<br>PDAU000590 |  |                        | SCALE<br>I:I                |  |  |  |
|                                 | VACUITY<br>6.9%                     |  |                        | TILT ANGLE PREDICTED: 19.2° |  |  |  |
| SURFACE TREATMENT<br>PERMANENT  |                                     |  | VERIFIED:              |                             |  |  |  |
| MINIMUM THROUGH BORE<br>16.1 mm |                                     |  | BRIMFUL VERIFIED<br>NO |                             |  |  |  |

CONTAINER OVERFLOW CAPACITY ( BRIMFUL )

216.0ml Approx.

CONTAINER RATED CAPACITY ( FILL CAPACITY )

CONTAINER WEIGHT

 $202.0 \text{ml} \pm 4.0 \text{ml}$ 

220g

| FINISH DESIGNATION 28-1650-AP01 [GPF-14202] |            | MAX. GAS VOLUME<br>5.0 Gas Vol |  |  |
|---------------------------------------------|------------|--------------------------------|--|--|
| PROCESS                                     | RETURNABLE | DESIGN REF.                    |  |  |
| NNPB                                        | NO         | 30636                          |  |  |

## Stock

DATE

MOULD NUMBER

31185

01 JUN 12

01 JUN 12

200ml Sparkling Wine

NB