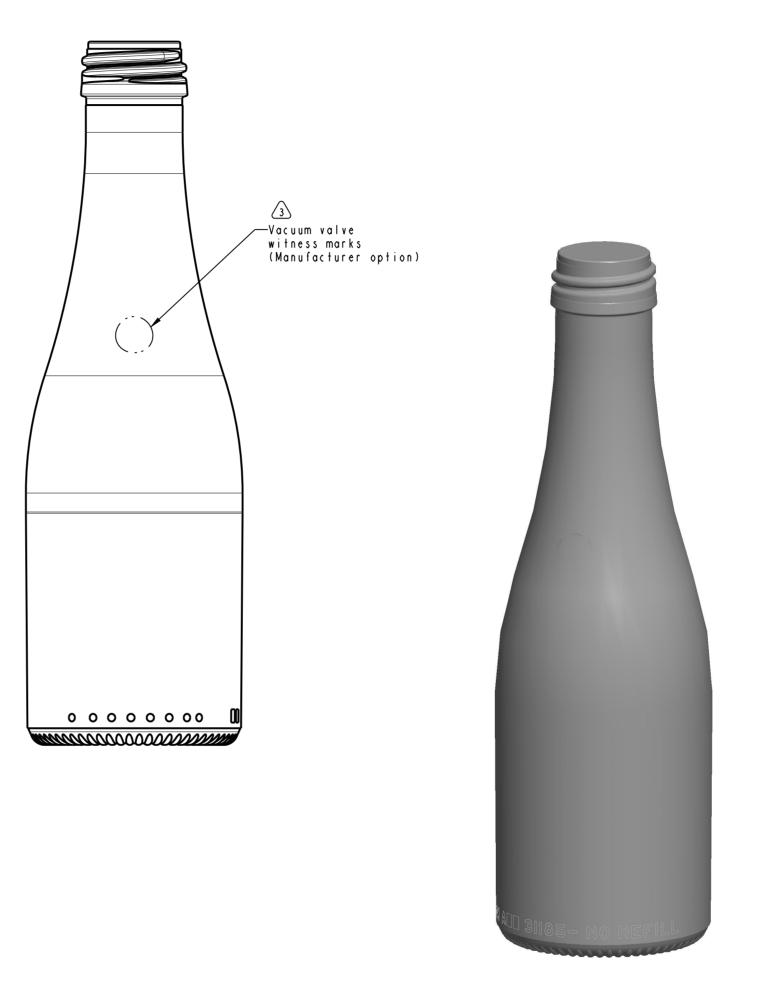

|   |           |                                                                                                                       |                 | DESIGNER       | NB   |
|---|-----------|-----------------------------------------------------------------------------------------------------------------------|-----------------|----------------|------|
| 3 | 29 Mar 19 | Replaced "Bottle to be made with Pin Venting." with "Vacuum valve witness mark (Manufacturer option)", removed cavity | TT/YSO          | CHECKED        | JD   |
|   |           | number.                                                                                                               |                 |                |      |
| 2 | 01 Nov 17 | New note added, parent gear indicator added                                                                           | HL/Design       | DRAWING NUMBER |      |
|   | 25 May 15 | Redrawn in new format, max. recommended label shown                                                                   | GW/Design       | 31185          | 5-WS |
|   | 2175      | PE-11-0-10-10                                                                                                         | 050101110115011 |                |      |