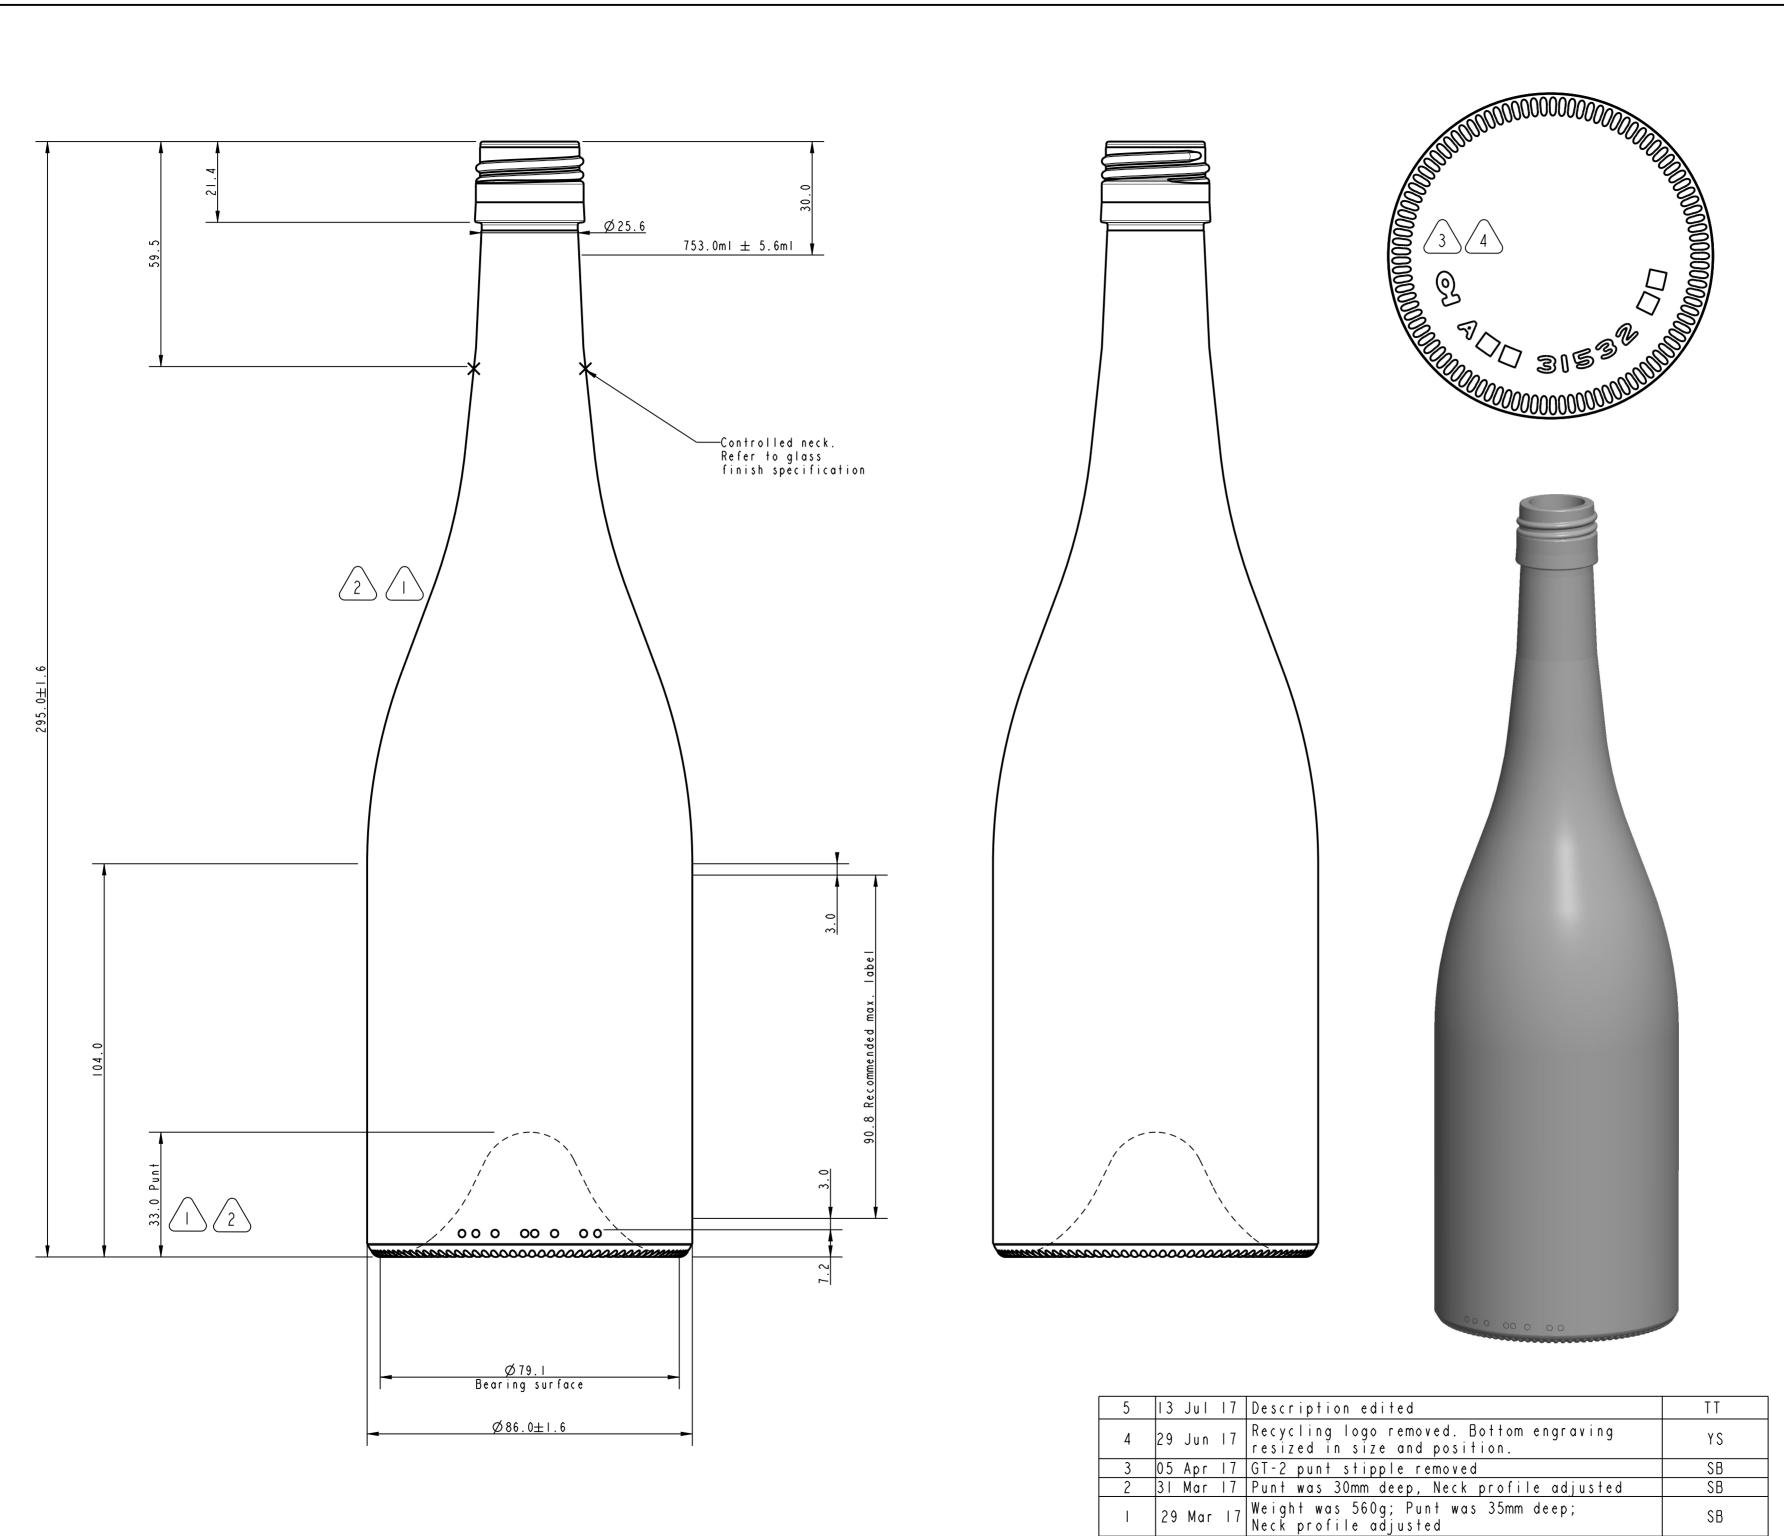

SPECIFICATION AGREEMENTS ARE BASED ON TOLERANCED DIMENSIONS ONLY. DO NOT SCALE DRAWING. ALL DIMENSIONS ARE IN MILLIMETRES.

| EQUIVALENT                      |     |  |                                         |  |  |  |
|---------------------------------|-----|--|-----------------------------------------|--|--|--|
| MOULD EQUIPMENT ORDERED BY:     |     |  |                                         |  |  |  |
| PLANT                           | A05 |  |                                         |  |  |  |
| N.P.D. PROJECT NUMBER           |     |  | SCALE<br> :                             |  |  |  |
| VACUITY<br>I.2%                 |     |  | TILT ANGLE - PREDICTED: 21.7° VERIFIED: |  |  |  |
| SURFACE TREATMENT<br>PERMANENT  |     |  |                                         |  |  |  |
| MINIMUM THROUGH BORE<br>17.5 mm |     |  | BRIMFUL VERIFIED<br>NO                  |  |  |  |

CONTAINER OVERFLOW CAPACITY ( BRIMFUL )

762.0ml Approx.

CONTAINER RATED CAPACITY ( FILL CAPACITY )

 $753.0 \, \text{ml} \pm 5.6 \, \text{ml}$ 

CONTAINER WEIGHT

545g

FINISH DESIGNATION
30mm x 60 CETTE BVS
[GRP-29394]

PROCESS RETURNABLE

MAX. GAS VOLUME
0.0 Gas Vol

DESIGN REF.

B&B NO

NO 30105-WS

Stock

750ml BVS Square Heel

Premium Burgundy

DESIGNER NS DATE 13 Feb 17
CHECKED GW DATE 14 Feb 17

DRAWING NUMBER 31532-WS

DESIGN/CHECK

MOULD NUMBER 31532