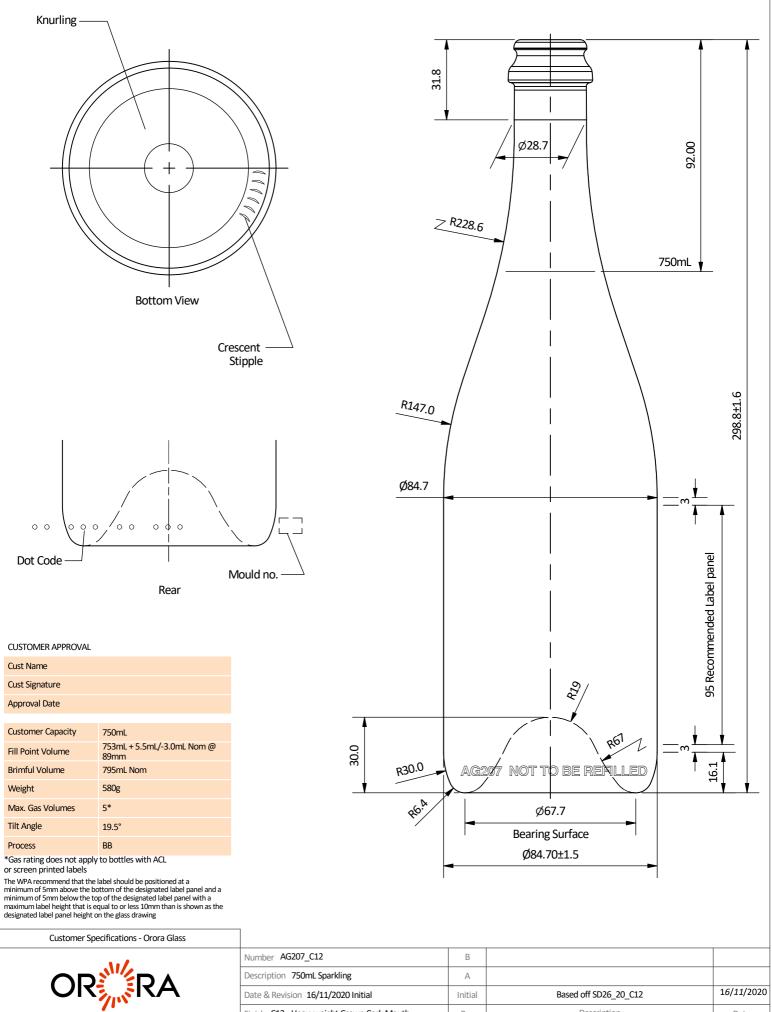

## BORE CONTROL

1. Mean bore entry is measured at 5mm from the top

2. Mean bore diameter at 10 mm is to be no larger than 1.0 mm greater than that at entry

3. Mean diameter at 20mm is not to be greater than 19mm

4. The mean bore diameter for 20mm must not be smaller than the bore at entry

5. The minimum through bore diameter is 16.8 mm

Customer Specifications - Orora Glass

## Finish Number C12 Description Heavyweight Crown Cork Mouth Finish Date & Revision 17/08/2009 Initial Issue