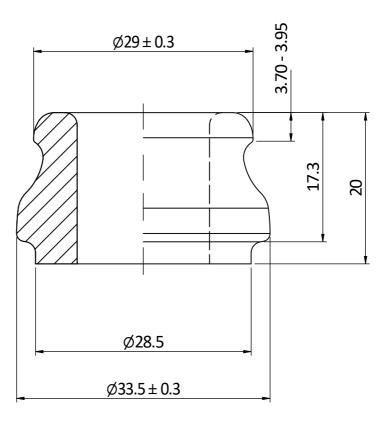

## BORE CONTROL

1. Mean bore entry is measured at 5mm from the top

2. Mean bore diameter at 10 mm is to be no larger than 1.0 mm greater than that at entry

3. Mean diameter at 20mm is not to be greater than 19mm

4. The mean bore diameter for 20mm must not be smaller than the bore at entry

5. The minimum through bore diameter is 16.8 mm

Customer Specifications - Orora Glass

## Finish Number C12 Description Heavyweight Crown Cork Mouth Finish Date & Revision 17/08/2009 Initial Issue