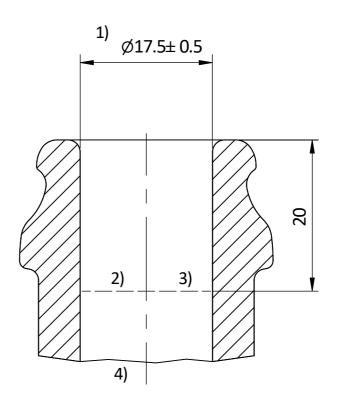

## BORE CONTROL

1. Mean bore entry is measured at 5mm from the top

2. Mean bore diameter at 10 mm is to be no larger than 1.0 mm greater than that at entry

3. Mean diameter at 20mm is not to be greater than 19mm

4. The mean bore diameter for 20mm must not be smaller than the bore at entry

5. The minimum through bore diameter is 16.8 mm

Customer Specifications - Orora Glass

## Finish Number C12 Description Heavyweight Crown Cork Mouth Finish Date & Revision 17/08/2009 Initial Issue