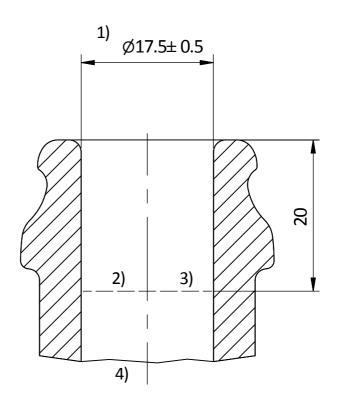

## **BORE CONTROL**

1. Mean bore entry is measured at 5mm from the top

2. Mean bore diameter at 10 mm is to be no larger than 1.0 mm greater than that at entry

3. Mean diameter at 20mm is not to be greater than 19mm

4. The mean bore diameter for 20mm must not be smaller than the bore at entry

5. The minimum through bore diameter is 16.8 mm

Customer Specifications - Orora Glass

## Finish Number C12 Description Heavyweight Crown Cork Mouth Finish Date & Revision 17/08/2009 Initial Issue