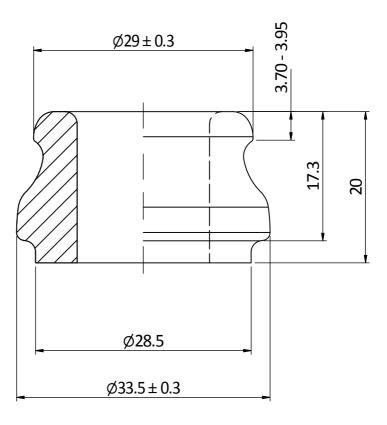

## Finish Number C12 Description Heavyweight Crown Cork Mouth Finish Date & Revision 17/08/2009 Initial Issue