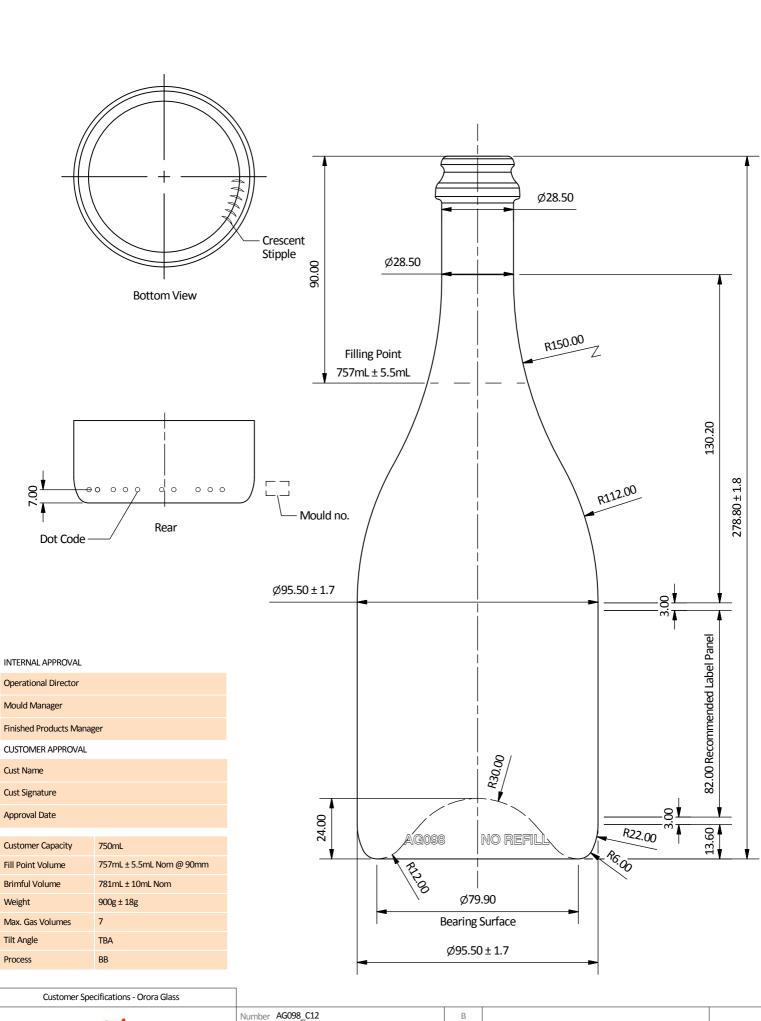

OR

| Number AG098_C12                          | В       |             |            |
|-------------------------------------------|---------|-------------|------------|
| Description 750mL Sparkling Burgundy      | А       |             |            |
| Date & Revision 07/09/2018 Initial        | Initial | Initial     | 07/09/2018 |
| Finish C12 - Heavyweight Crown Cork Mouth | Rev     | Description | Date       |